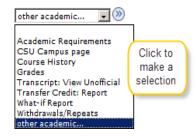

- To view other academic information for the student,
  - Click the other academic... drop down box.
  - Click to make a selection from the available options, such as Grades
  - Click the button

\*\* Academic Requirements was previously called Degree Progress

## **Other Academic Information**

Academic Requirements Allows you to view the student's progress toward graduation. Previously

called Degree Progress or Degree Audit.

CSU Campus Page Allows you to view the student's Current Academic Objective and Current

Academic Summary. Includes information, such as Major, Catalog, Academic

Standing, CSUB GPA, and Overall GPA.

**Course History** Allows you to view the course work completed by the student while in

attendance at CSUB.

Transcript: View Unofficial Allows you to view an unofficial transcript for the selected student

What-if Report Allows you to see how courses could be used towards a different academic

program or catalog year. Since all programs are evaluated independently, the

What-If report will replace the current program or catalog year.

Withdrawals/Repeats Allows you to see the courses that the student repeated or withdrew from.

5 To view information for another advisee, select the desired student from the **Change Advisee** drop down menu and click the **Change** button.