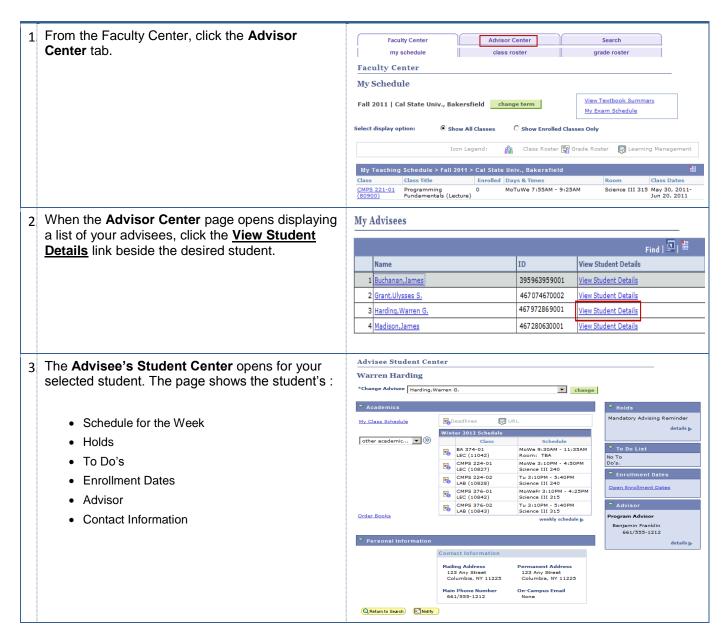

## **Viewing Student Information**

You can retrieve information for any student using the **View Student Details** link on the Advisor Center tab. The viewable information includes academic, personal, class schedule, academic requirements (degree progress), enrollment appointments (registration times), grades, contact information, to do lists (outstanding requirements), transfer credit, and unofficial transcript information.

To view information for an advisee, you will need to:

- Click the Advisor Center tab
- Click the View Student Details link beside the desired student
- Select the desired information from the Other Academic drop-down menu
- Click the button

- To view other academic information for the student,
  - Click the other academic... drop down box.
  - Click to make a selection from the available options, such as Grades
  - Click the button

\*\* Academic Requirements was previously called Degree Progress