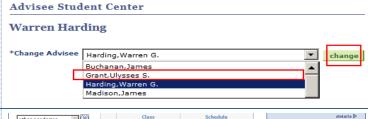

Transcript: View Unofficial Allows you to view an unofficial transcript for the selected student

What-if Report Allows you to see how courses could be used towards a different academic

program or catalog year. Since all programs are evaluated independently, the